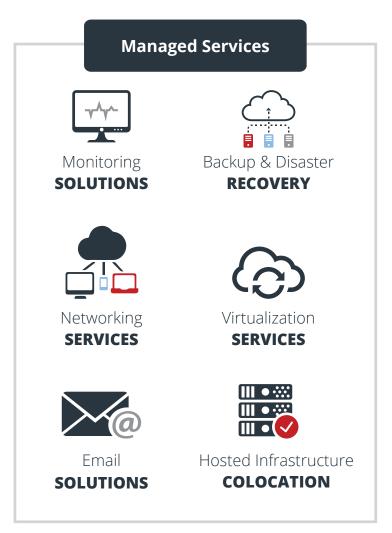

# MANAGED SERVICES

#### **End-to-End Systems Management**

Sierra's device management services employ monitoring of all applicable monitoring points, ongoing management of operating system updates and anti-virus software, problem identification, problem resolution, and customer notification.

## Supported by Sierra Owned and Operated Infrastructure

Our systems management services are supported by our own secure and reliable data center and systems. We make sure our systems are available so we can do the same for you.